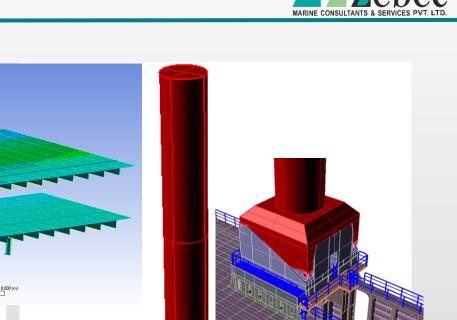

#### **BWTS & Scrubber**

- 3D Scanning
- Conversion of Point Cloud data to 3D Model
- Integration of Vendor Equipment into Model

- Feasibility Study and Preliminary Engineering
- FEED Engineering, Production/Detail Design
- Supervision of Installation of the System