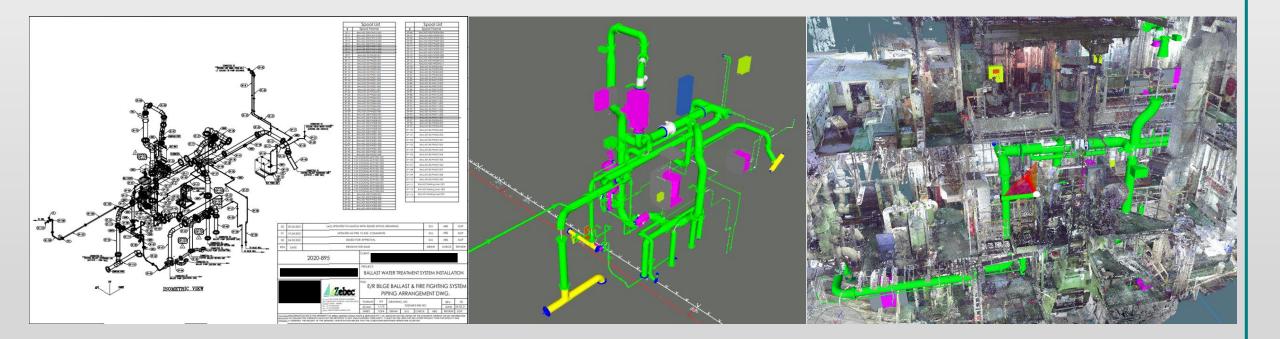

#### **BWTS & Scrubber**

- 3D Scanning
- Conversion of Point Cloud data to 3D Model
- Integration of Vendor Equipment into Model

- Feasibility Study and Preliminary Engineering
- FEED Engineering, Production/Detail Design
- Supervision of Installation of the System